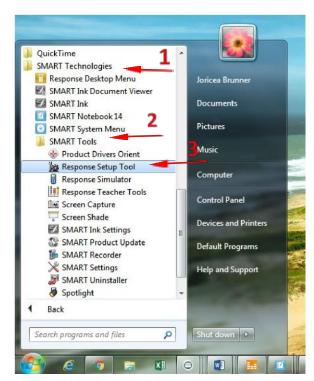

## From start menu:

Choose Smart Technologies, Smart Tools, Response Setup Tool

This dialog box pops up. Choose SMART Response VE and hit ok.

Open the desired document in SMART Notebook. Choose response, start assessment. The window that pops up has the website and the id number students will enter on it. The ID number is also on the left side of test.