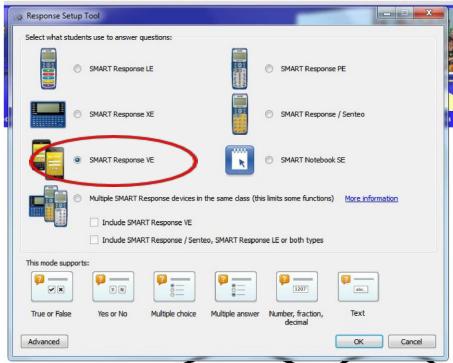

## From start menu:

Choose Smart Technologies, Smart Tools, Response Setup Tool

This dialog box pops up. Choose SMART Response VE and hit ok.

Open the desired document in SMART Notebook. Choose response, start assessment. The window that pops up has the website and the id number students will enter on it. The ID number is also on the left side of test.