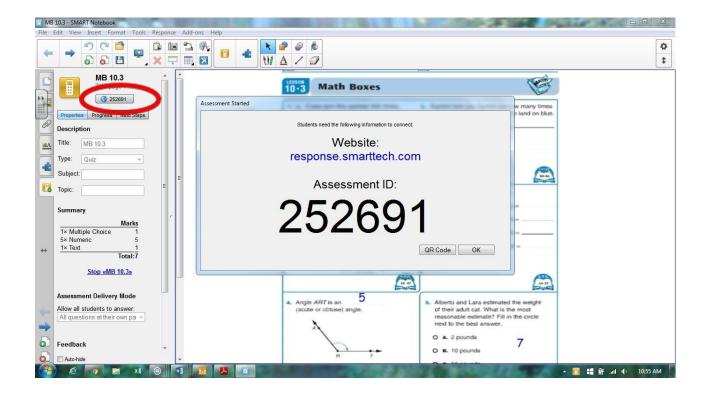

## From start menu:

Choose Smart Technologies, Smart Tools, Response Setup Tool

This dialog box pops up. Choose SMART Response VE and hit ok.

Open the desired document in SMART Notebook. Choose response, start assessment. The window that pops up has the website and the id number students will enter on it. The ID number is also on the left side of test.