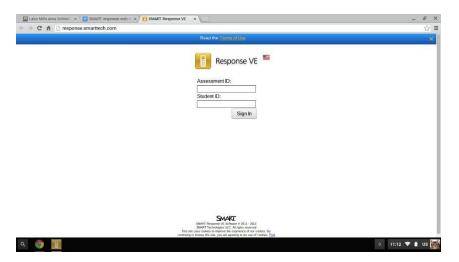

Directions to get students logged in:

When students log into Chromebook they will see an orange icon on their taskbar. They will click this.

If they are on iPads or computers they will go to the webpage given in picture above: Response.smarttech.com

This is the screen that comes up. They will enter in the id and their classroom id. If you are in anonymous mode you will leave student id blank.